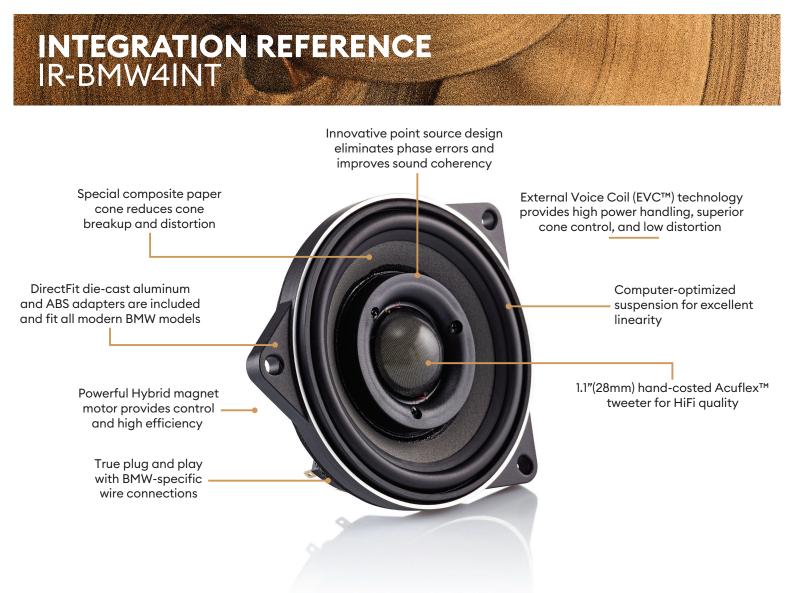

Featuring DirectFit, the unique 4-inch (100mm) chassis design with supplied mounting brackets and factory wire connec tions allow the IR-BMW4INT to fit modern BMW models without the need for modification.

The IR-BMW4INT is based on Morel's highly regarded Hybrid Integra speaker series. Each 4-inch point source uses 2.1" (51mm) voice coil and powerful hybrid EVC motor design, offering exceptional power handling and unmatched cone control. The concentrically mounted hi-res tweeter uses Morel's proprietary 1.1" (28mm) Acuflex silk dome and dual neodymium magnet motor. This culminates into a plug-and-play speaker system that simply has no equal.